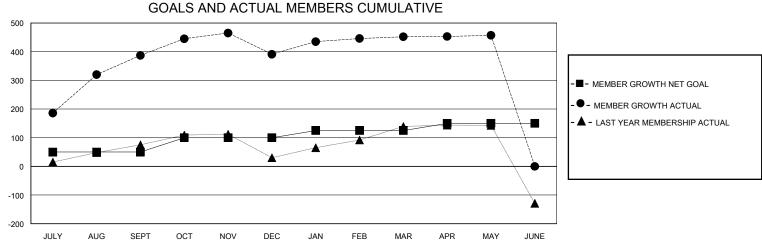

## District 320 G

Results as of: 5/31/2024

| GMT:                  |               | GMT CA    |               |                       |                       |                         |                                                    |  |
|-----------------------|---------------|-----------|---------------|-----------------------|-----------------------|-------------------------|----------------------------------------------------|--|
|                       | Club          | s         |               | Members               |                       |                         |                                                    |  |
| RESULTS FOR 2023-2024 |               |           |               | RESULTS FOR 2023-2024 |                       |                         |                                                    |  |
| QUARTER               | NEW CLUB GOAL | NEW CLUBS | DROPPED CLUBS | QUARTER MEMB          | ER GROWTH NET<br>GOAL | MEMBER GROWTH<br>ACTUAL | DROPPED<br>MEMBERS ACTUAL<br>(including transfers) |  |
| JULY/AUG/SEPT         | 2             | 9         | 0             | JULY/AUG/SEPT         | 50                    | 500                     | 78                                                 |  |
| OCT/NOV/DEC           | 0             | 5         | 7             | OCT/NOV/DEC           | 50                    | 200                     | 195                                                |  |
| JAN/FEB/MAR           | 3             | 0         | 0             | JAN/FEB/MAR           | 25                    | 100                     | 16                                                 |  |
| APR/MAY/JUNE          | 0             | 0         | 1             | APR/MAY/JUNE          | 25                    | 18                      | 12                                                 |  |